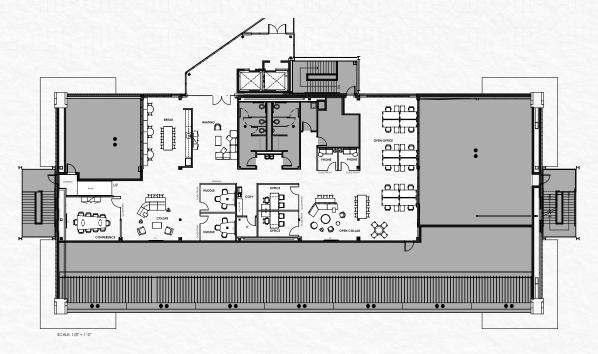

### **OPPORTUNITY HIGHLIGHTS**

Approximately 35,000 SF of available loft-style office space

Flexible 15,000 SF floor plates

Floor to ceiling windows

3:1,000 parking ratio & free covered parking

Signage opportunity for anchor tenants