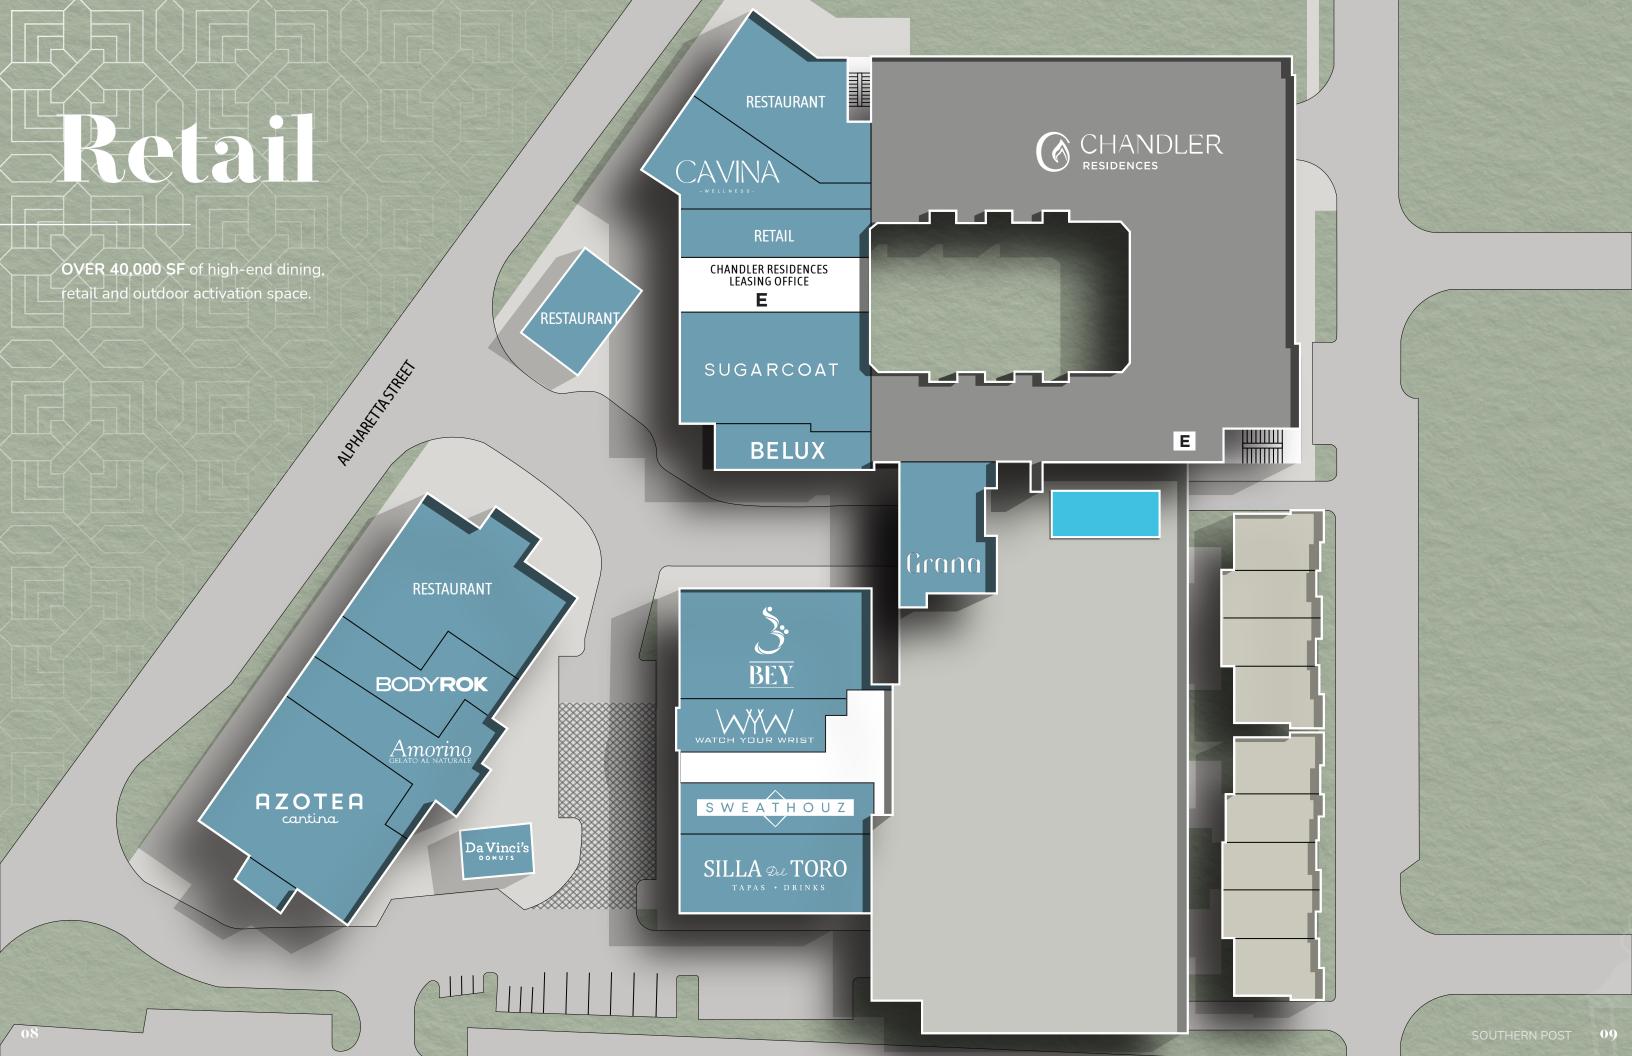

## Ilac Naster Plan

Spanning over 4 acres, Southern Post offers a fully integrated live-work-play environment unlike anywhere else in Metro Atlanta.

128
MULTIFAMILY UNITS

9 TOWNHOMES

42,000+ SF OF RETAIL SPACE

95,000+ SF OF OFFICE SPACE