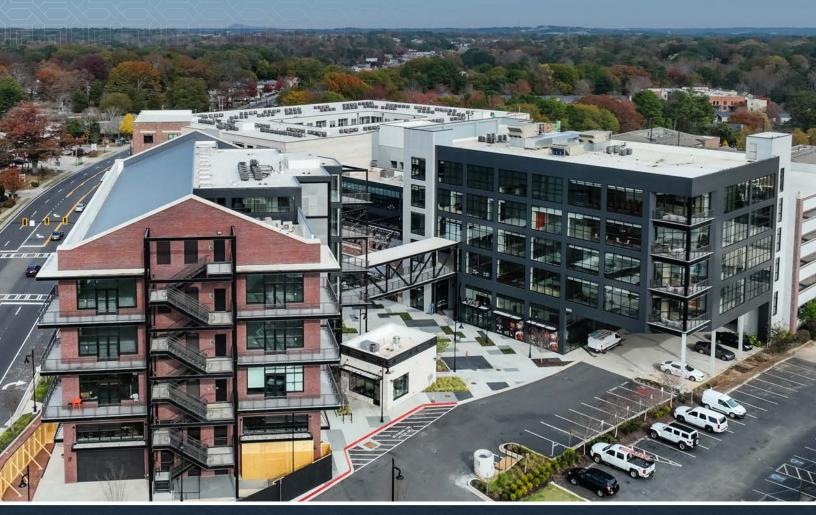

# Experience the Evolution

SOUTHERN POST is infusing new energy into the heart of Roswell's historic district with an innovative and dynamic approach.

As the area's first Class-A, mixed-use community, this groundbreaking development offers 95,000 square feet of modern offices, 137 upscale residences and a vibrant mix of walkable amenities—delivering an unparalleled tenant experience unlike anything else in Metro Atlanta.

## Make Your Workday Epic

**SOUTHERN POST** is designed to transcend the traditional office experience. Set within a walkable, 4-acre, openair district, just two blocks from Roswell's iconic Canton Street, tenants are surrounded by chef-driven restaurants, curated retail and dynamic entertainment that keeps the energy going from sunrise to sunset.