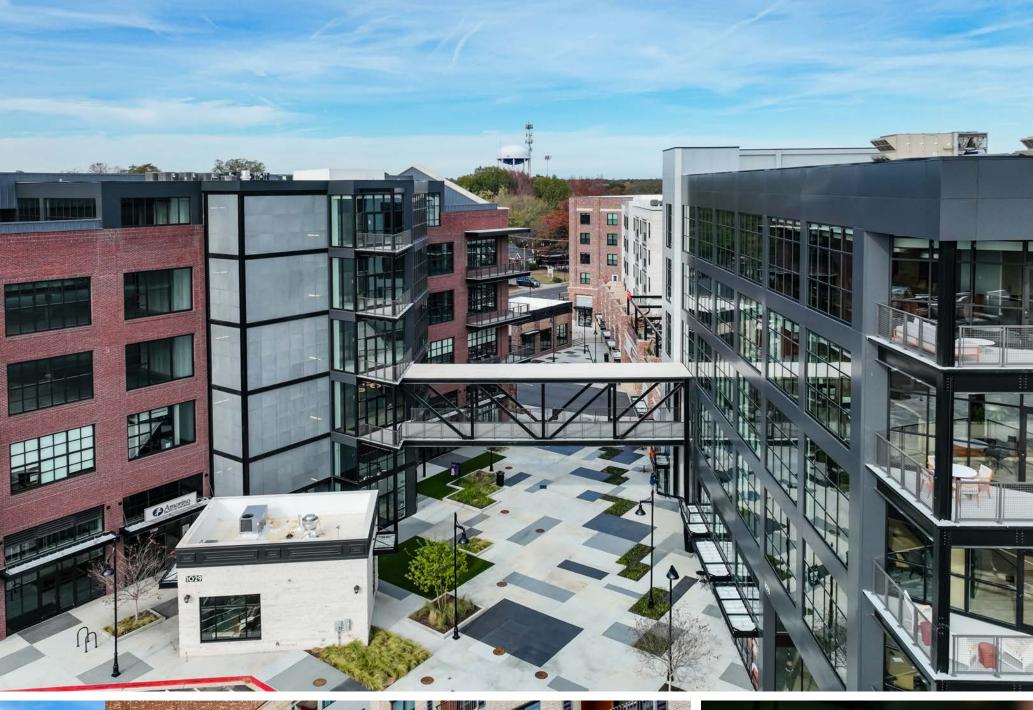

# Experience the Evolution

SOUTHERN POST is infusing new energy into the heart of Roswell's historic district with an innovative and dynamic approach.

As the area's first Class-A, mixed-use community, this groundbreaking development offers 95,000 square feet of modern offices, 137 upscale residences and a vibrant mix of walkable amenities—delivering an unparalleled tenant experience unlike anything else in Metro Atlanta.

## Make Your Workday Epic

**SOUTHERN POST** is designed to transcend the traditional office experience. Set within a walkable, 4-acre, openair district, just two blocks from Roswell's iconic Canton Street, tenants are surrounded by chef-driven restaurants, curated retail and dynamic entertainment that keeps the energy going from sunrise to sunset.