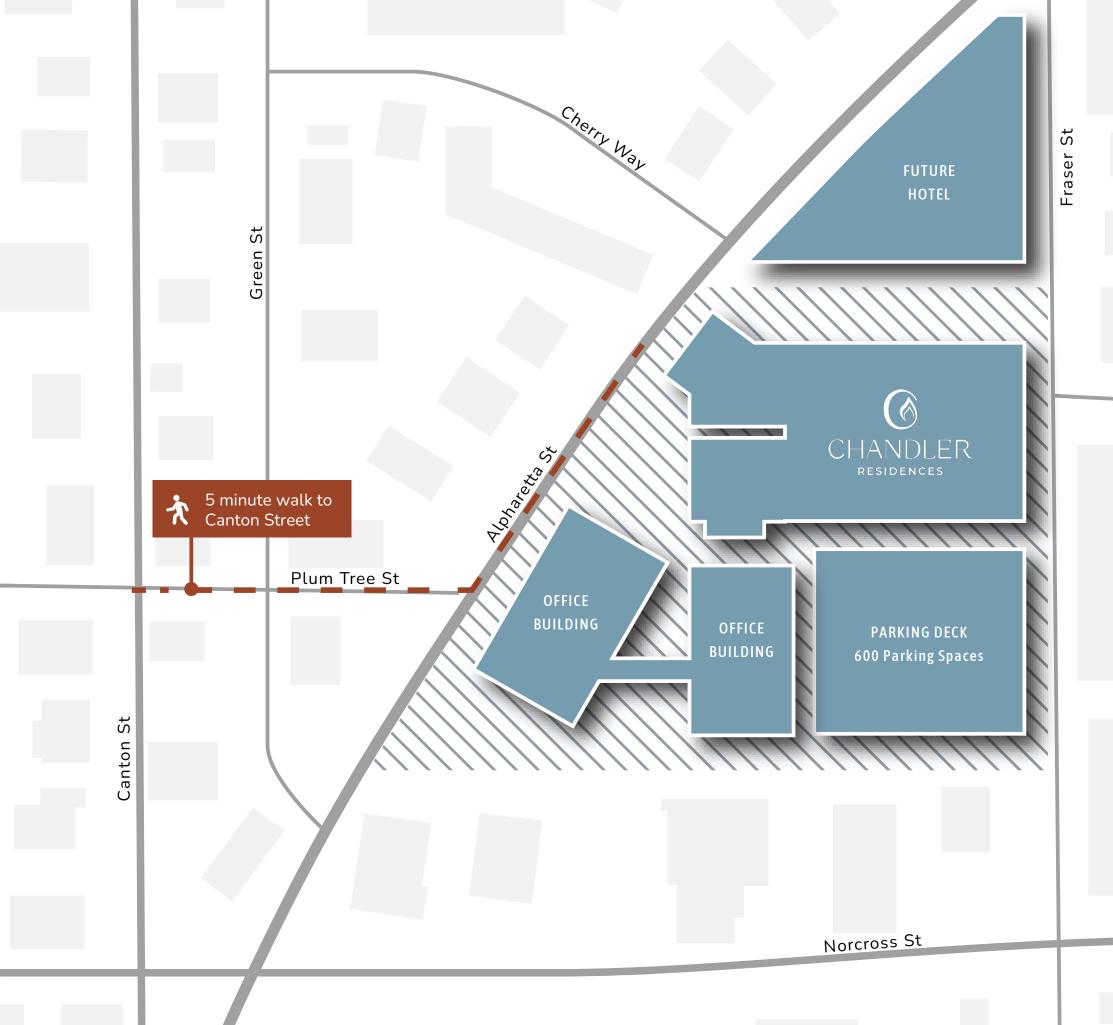

## Make Your Workday Epic

**SOUTHERN POST** is designed to transcend the traditional office experience. Set within a walkable, 4-acre, openair district, just two blocks from Roswell's iconic Canton Street, tenants are surrounded by chef-driven restaurants, curated retail and dynamic entertainment that keeps the energy going from sunrise to sunset.

40,000 SF

of walkable lifestyle amenities at Southern Post

30+

restaurants and boutique shops nearby

**2 BLOCKS** 

away from Canton Street — Roswell's hot spot for shopping, dining and local festivals

7:00 am