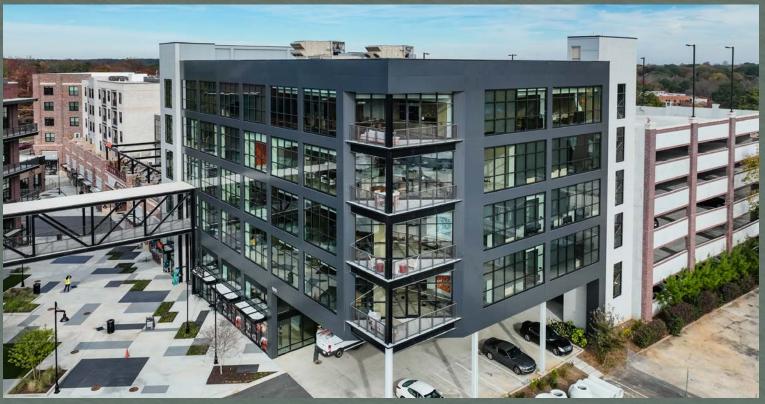

### **OPPORTUNITY HIGHLIGHTS**

Approximately 35,000 SF of available loft-style office space

Flexible 15,000 SF floor plates

Floor to ceiling windows

3:1,000 parking ratio & free covered parking

Signage opportunity for anchor tenants

95,000+ SF OF OFFICE SPACE