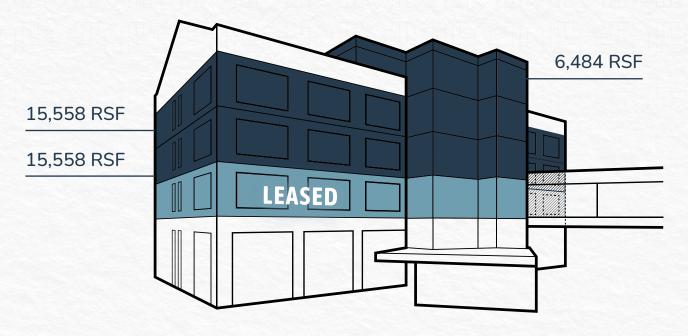

### **BUILDING 1000**

### SUITE 1500 | 6,484 RSF

### MULTI-TENANT FLOOR | 15,558 RSF

With over four decades of experience developing, building, acquiring, and managing high-quality properties in the Mid-Atlantic and Southeastern United States, Armada Hoffler prides itself on creating with vision, building on trust, and leading with experience.