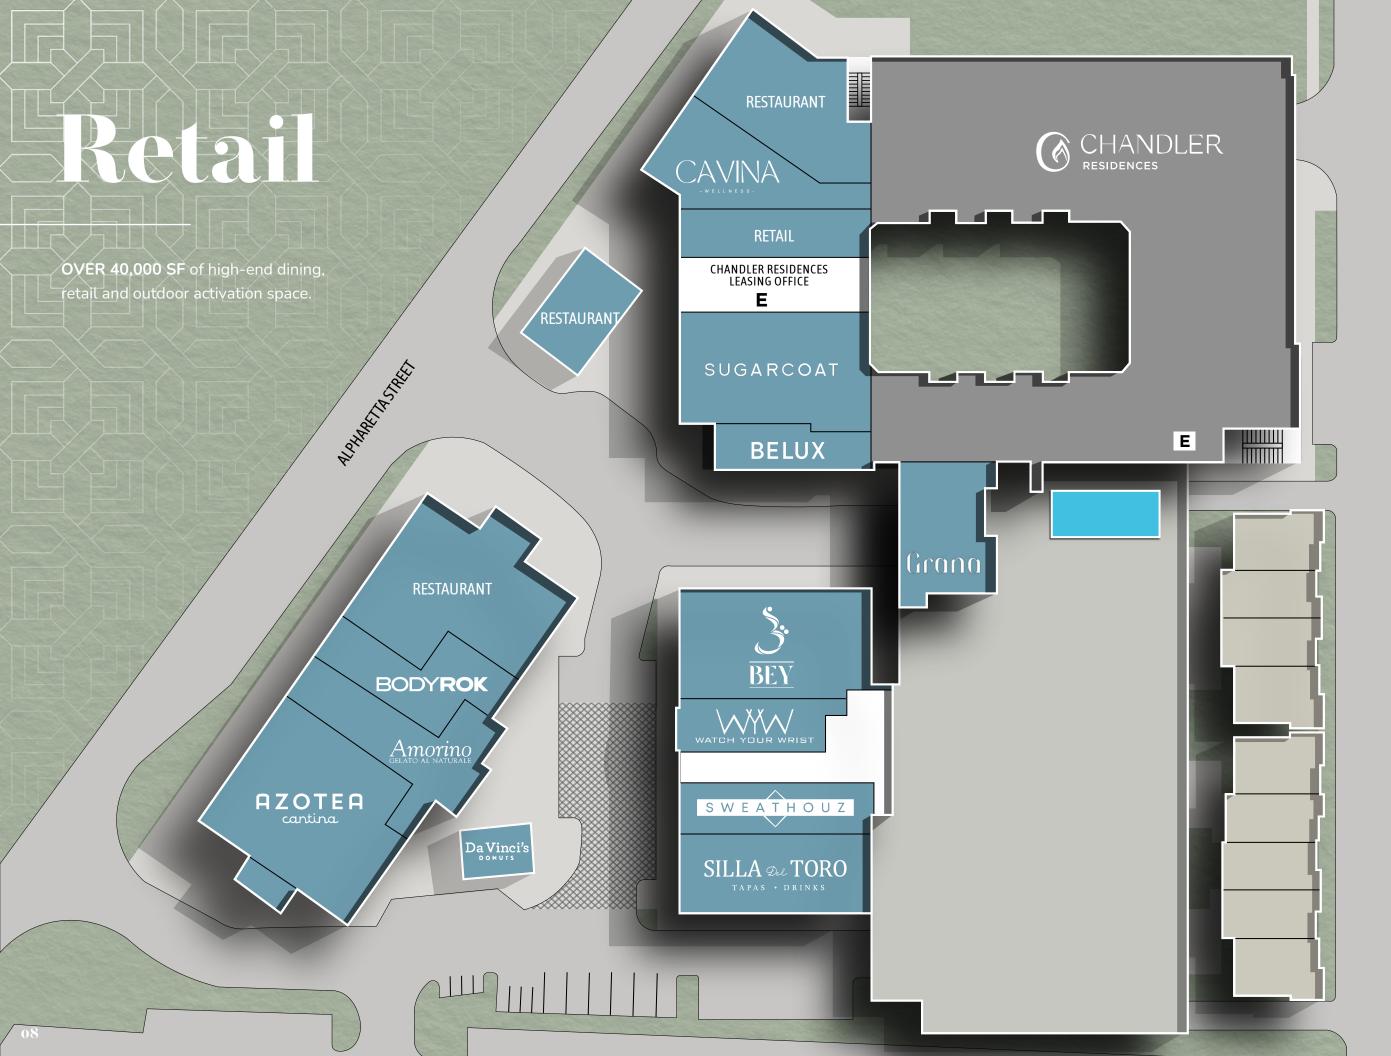

### 40,000 SF

of walkable lifestyle amenities at Southern Post

restaurants and boutique shops nearby

#### BODYROK

Feel the burn with a high-energy pilates reformer class

#### **BELUX COFFEE**

Grab a handcrafted latte on your way into the office

#### GRANA

Join your team for some savory Italian cuisine.

#### SWEATHOUZ

Recharge your body and mind with a post-work contrast therapy session

#### **BEY MEDITERRANEAN**

Gather your crew for happy hour tapas and cocktails.

Rated one of Metro Atlanta's 10 Favorite Restaurants – AJC Dining

# The Handler of the Ha

Spanning over 4 acres, Southern Post offers a fully integrated live-work-play environment unlike anywhere else in Metro Atlanta.

**128** MULTIFAMILY UNITS

9 TOWNHOMES

42,000+ SF OF RETAIL SPACE