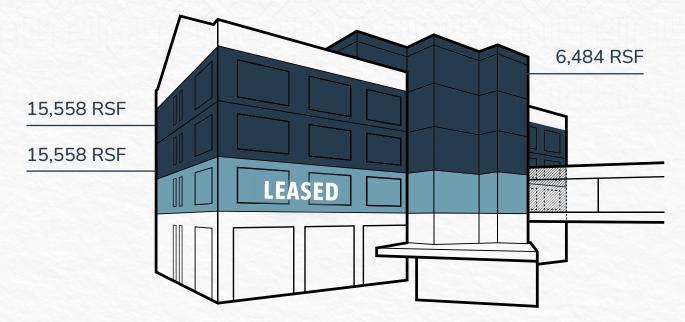

#### )R 日 F F E F E F 后 万 Availabilities

#### BUILDING 1

#### SUITE1500 | 6,484 RSF

#### MULTI-TENANT FLOOR | 15,558 RSF