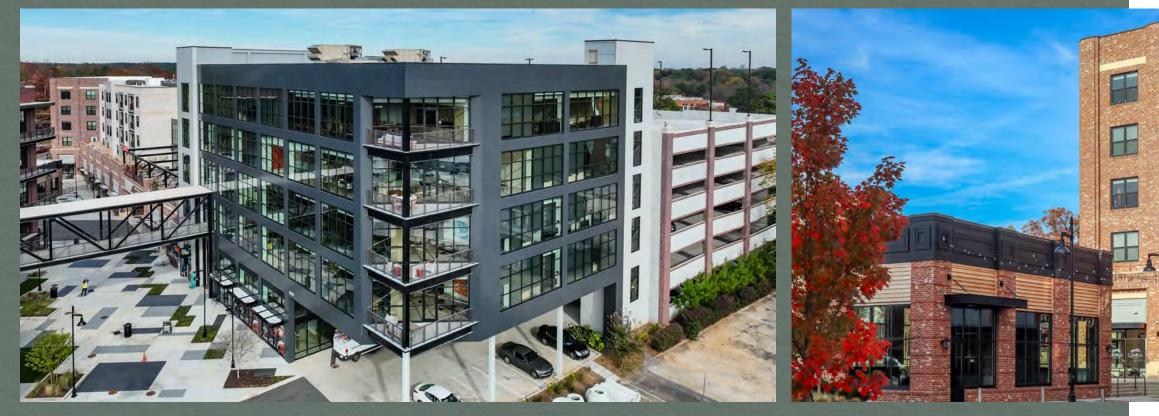

#### **OPPORTUNITY HIGHLIGHTS**

Approximately 35,000 SF of available loft-style office space

Flexible 15,000 SF floor plates

Floor to ceiling windows

3:1,000 parking ratio & free covered parking

Signage opportunity for anchor tenants

# Nake Your Workday Epic

**SOUTHERN POST** is designed to transcend the traditional office experience. Set within a walkable, 4-acre, openair district, just two blocks from Roswell's iconic Canton Street, tenants are surrounded by chef-driven restaurants, curated retail and dynamic entertainment that keeps the energy going from sunrise to sunset.