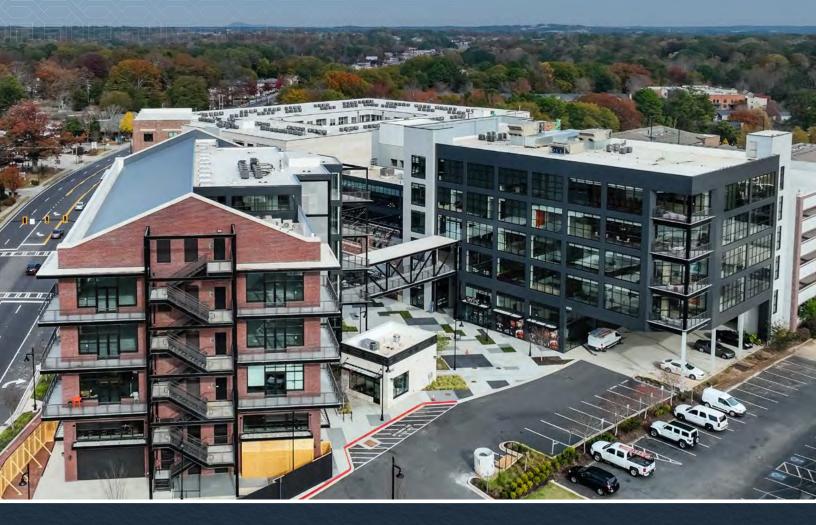

# Experience the Evolution

SOUTHERN POST is infusing new energy into the heart of Roswell's historic district with an innovative and dynamic approach.

As the area's first Class-A, mixed-use community, this groundbreaking development offers 95,000 square feet of modern offices, 137 upscale residences and a vibrant mix of walkable amenities—delivering an unparalleled tenant experience unlike anything else in Metro Atlanta.

# Nake Your Workday Epic

**SOUTHERN POST** is designed to transcend the traditional office experience. Set within a walkable, 4-acre, openair district, just two blocks from Roswell's iconic Canton Street, tenants are surrounded by chef-driven restaurants, curated retail and dynamic entertainment that keeps the energy going from sunrise to sunset.

# The Handler of the Ha

Spanning over 4 acres, Southern Post offers a fully integrated live-work-play environment unlike anywhere else in Metro Atlanta.

**128** MULTIFAMILY UNITS

9 TOWNHOMES

42,000+ SF OF RETAIL SPACE