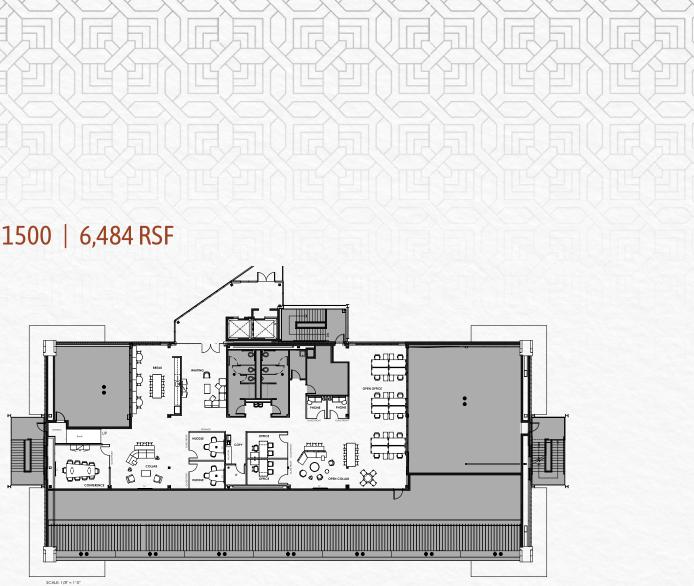

Demographics**

|                          | ONE MILE  | THREE MILES |  |
|--------------------------|-----------|-------------|--|
| POPULATION               | 8,249     | 68,873      |  |
| DAYTIME POPULATION       | 12,924    | 88,093      |  |
| AVERAGE HOUSEHOLD INCOME | \$190,214 | \$154,386   |  |
| TOTAL EMPLOYMENT         | 4,363     | 38,254      |  |
| WHITE COLLAR JOBS        | 80.2%     | 76.5%       |  |

Southern Post is a true mixed-use ecosystem on an intimate scale that brings together the synergies of the urban lifestyle and a close-knit community. It's a place where people gather, and it's a place where memories are made.

- SHAWN TIBBETTS CEO & PRESIDENT OF ARMADA HOFFLER









#### )R 日 F F E F E F 后 万 Availabilities

#### BUILDING 1

#### SUITE1500 | 6,484 RSF





#### MULTI-TENANT FLOOR | 15,558 RSF





# SOUTHERN · POST·

Ф

With over four decades of experience developing, building, acquiring, and managing high-quality properties in the Mid-Atlantic and Southeastern United States, Armada Hoffler prides itself on creating with vision, building on trust, and leading with experience.



#### For More Information, Please Contact:

ZACH WOOTEN +1 770 299 3072 Zach.Wooten@cushwake.com

STEPHEN CLIFTON +1 770 299 3039 Stephen.Clifton@cushwake.com

PAYTON MAXHEIMER +1 912 547 2272 payton.maxheimer@cushwake.com



©2025 Cushman & Wakefield. All rights reserved. The information contained in this communication is strictly confidential. This information has been obtained from sources believed to be reliable but has not been verified. no warranty or represe