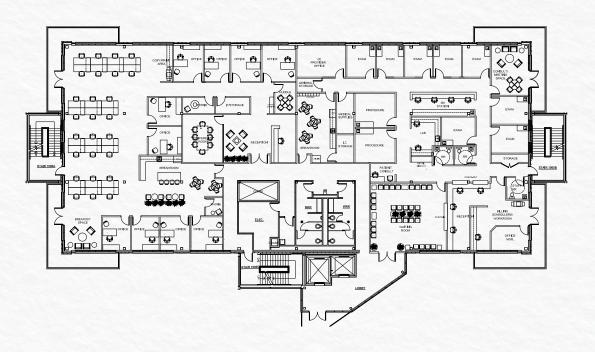

| ONE MILE  | THREE MILES |  |
|--------------------------|-----------|-------------|--|
| POPULATION               | 8,249     | 68,873      |  |
| DAYTIME POPULATION       | 12,924    | 88,093      |  |
| AVERAGE HOUSEHOLD INCOME | \$190,214 | \$154,386   |  |
| TOTAL EMPLOYMENT         | 4,363     | 38,254      |  |
| WHITE COLLAR JOBS        | 80.2%     | 76.5%       |  |

Southern Post is a true mixed-use ecosystem on an intimate scale that brings together the synergies of the urban lifestyle and a close-knit community. It's a place where people gather, and it's a place where memories are made.

- SHAWN TIBBETTS CEO & PRESIDENT OF ARMADA HOFFLER









#### )R 日 F F E F E F 后 万 Availabilities

#### BUILDING 1

#### SUITE1500 | 6,484 RSF





#### MULTI-TENANT FLOOR | 15,558 RSF





# SOUTHERN · POST·

Ф

With over four decades of experience developing, building, acquiring, and managing high-quality properties in the Mid-Atlantic and Southeastern United States, Armada Hoffler prides itself on creating with vision, building on trust, and leading with experience.



#### For More Information, Please Contact:

ZACH WOOTEN +1 770 299 3072 Zach.Wooten@cushwake.com

STEPHEN CLIFTON +1 770 299 3039 Stephen.Clifton@cushwake.com

PAYTON MAXHEIMER +1 912 547 2272 payton.maxheimer@cushwake.com



©2025 Cushman & Wakefield. All rights reserved. The information contained in this communication is strictly confidential. This information has been obtained from sources believed to be reliable but has not been verified. no warranty or representation, express or implied, is made as