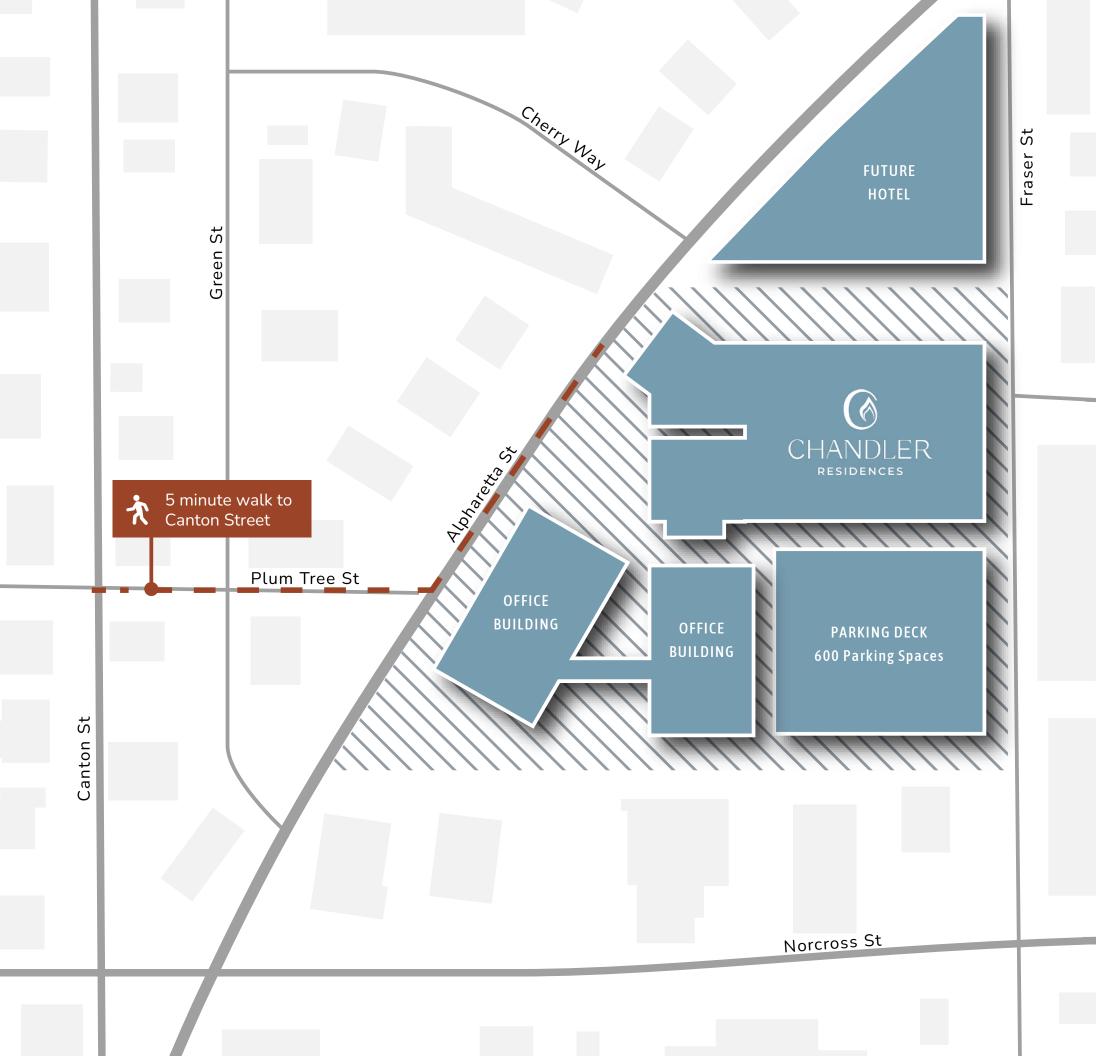

# Nake Your Workday Epic

**SOUTHERN POST** is designed to transcend the traditional office experience. Set within a walkable, 4-acre, openair district, just two blocks from Roswell's iconic Canton Street, tenants are surrounded by chef-driven restaurants, curated retail and dynamic entertainment that keeps the energy going from sunrise to sunset.

# **2 BLOCKS**

away from Canton Street — Roswell's hot spot for shopping, dining and local festivals

# Stand Out Location

Located 20 miles north of Downtown Atlanta and with direct access to Alpharetta Highway, Southern Post provides seamless connectivity to some of Metro Atlanta's most sought-after neighborhoods.